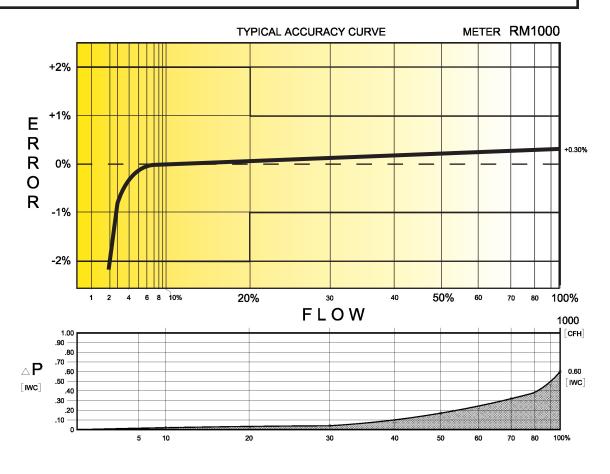

#### CORRECTED FLOW CAPACITY AND TYPICAL ACCURACY GUIDE

| RM1000 METER<br>(SCFH)                |                                             |  |
|---------------------------------------|---------------------------------------------|--|
| Gauge<br>Pressure<br>P.S.I.G.<br>0.25 | RM1000<br>Qmax =<br>1000ft <sup>3</sup> /hr |  |
| 2                                     | 1045                                        |  |
| 5                                     | 1317                                        |  |
| 10                                    | 1656                                        |  |
| 15                                    | 1996                                        |  |
| 20                                    | 2335                                        |  |
| 25                                    | 2675                                        |  |
| 50                                    | 4372                                        |  |
| 75                                    | 6069                                        |  |
| 100                                   | 7766                                        |  |
| 125                                   | 9464                                        |  |
| 150                                   | 11161                                       |  |
| 175                                   | 12858                                       |  |