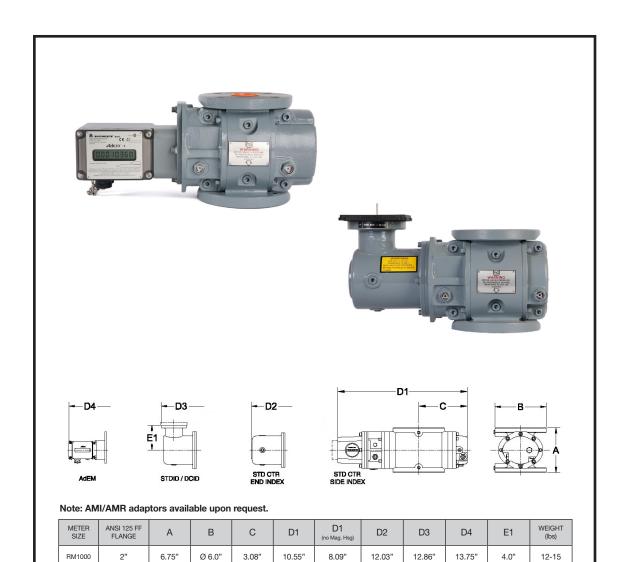

#### IMPERIAL RM1000 2" FLANGE CONNECTION

#### **TECHNICAL SPECIFICATION**

| Connection (Flanged)                                | ANSI 125 FF | 2"    |
|-----------------------------------------------------|-------------|-------|
| MAOP                                                | (psig)      | 175   |
| Flow Capacity                                       | (cfh)       | 1000  |
| Rangeability* (up to 1:160 @ atmospheric condition) |             | 1:160 |
| Start Rate                                          | (cfh)       | 1.8   |
| Stop Rate                                           | (cfh)       | 1.5   |
| Differential @ 100% Flow                            | (I.W.C.)    | 0.60  |
| Instrument Drive Rate                               | (cf/rev)    | 10    |
| LF Pulser (Optional)                                | (cf/pulse)  | 10    |